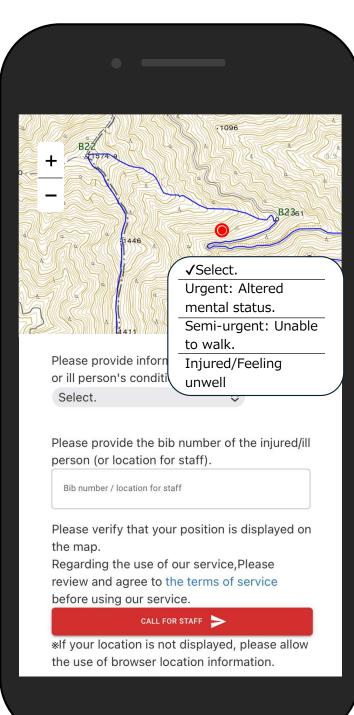

Open the emergency APP and fill in the following information

- Condition(select)
- · Bib number
- Phone number
- Name

And tap on "CALL FOR STAFF"

Your emergency call details and GPS location will be relayed to headquarters, and the emergency response will be initiated.