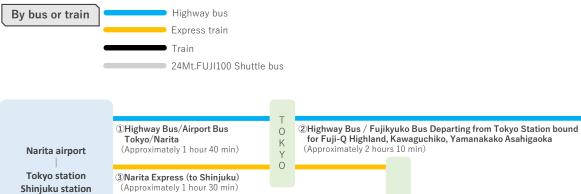

## Access to Fujisan Hokuroku Park (Athletics Stadium)

| Narita airport                       | (Approximately 1 hour 40 min) (Approximately 2 hours 10 min)                                                                                                                                                                                                                                                                                                                                                                                                                                                                                                                                                                                                                                                                                                                                                                                                                                                                                                                                                                                                                                                                                                                                                                                                                                                                                                                                                                                                                                                                                                                                                                                                                                                                                                                                                                                                                                                                                                                                                                                                                                                                |                     |             |        |
|--------------------------------------|-----------------------------------------------------------------------------------------------------------------------------------------------------------------------------------------------------------------------------------------------------------------------------------------------------------------------------------------------------------------------------------------------------------------------------------------------------------------------------------------------------------------------------------------------------------------------------------------------------------------------------------------------------------------------------------------------------------------------------------------------------------------------------------------------------------------------------------------------------------------------------------------------------------------------------------------------------------------------------------------------------------------------------------------------------------------------------------------------------------------------------------------------------------------------------------------------------------------------------------------------------------------------------------------------------------------------------------------------------------------------------------------------------------------------------------------------------------------------------------------------------------------------------------------------------------------------------------------------------------------------------------------------------------------------------------------------------------------------------------------------------------------------------------------------------------------------------------------------------------------------------------------------------------------------------------------------------------------------------------------------------------------------------------------------------------------------------------------------------------------------------|---------------------|-------------|--------|
| Tokyo station<br>Shinjuku station    | ③Narita Express (to Shinjuku)<br>(Approximately 1 hour 30 min)                                                                                                                                                                                                                                                                                                                                                                                                                                                                                                                                                                                                                                                                                                                                                                                                                                                                                                                                                                                                                                                                                                                                                                                                                                                                                                                                                                                                                                                                                                                                                                                                                                                                                                                                                                                                                                                                                                                                                                                                                                                              |                     |             |        |
|                                      | Highway Bus/Airport Limousine Departing<br>from Narita Airport bound for Shinjuku Area<br>(Approximately 2 hours 20 min)     Bus/Airport Limousine Departing                                                                                                                                                                                                                                                                                                                                                                                                                                                                                                                                                                                                                                                                                                                                                                                                                                                                                                                                                                                                                                                                                                                                                                                                                                                                                                                                                                                                                                                                                                                                                                                                                                                                                                                                                                                                                                                                                                                                                                |                     |             |        |
|                                      | N       J       ⑥ JR Chuo Line Express,       Fujikyuko Line         U       Kaiji       (To Kawaguchiko)         K       (1 hour 5min)       (50min)                                                                                                                                                                                                                                                                                                                                                                                                                                                                                                                                                                                                                                                                                                                                                                                                                                                                                                                                                                                                                                                                                                                                                                                                                                                                                                                                                                                                                                                                                                                                                                                                                                                                                                                                                                                                                                                                                                                                                                       |                     |             |        |
| Haneda airport                       | <ul> <li>Thighway Bus/Airport Limousine Departing<br/>from Haneda Airport bound for Shinjuku Area<br/>(Approximately 60min)</li> <li>SHINAGAWA</li> <li>SHINAGAWA</li> </ul>                                                                                                                                                                                                                                                                                                                                                                                                                                                                                                                                                                                                                                                                                                                                                                                                                                                                                                                                                                                                                                                                                                                                                                                                                                                                                                                                                                                                                                                                                                                                                                                                                                                                                                                                                                                                                                                                                                                                                |                     |             | F      |
| Tokyo station<br>Shinjuku station    | T                                                                                                                                                                                                                                                                                                                                                                                                                                                                                                                                                                                                                                                                                                                                                                                                                                                                                                                                                                                                                                                                                                                                                                                                                                                                                                                                                                                                                                                                                                                                                                                                                                                                                                                                                                                                                                                                                                                                                                                                                                                                                                                           |                     |             | J      |
|                                      | HAMAMASTUCHO C (2) Highway Bus / Fujikyuko Bus Departing from Tokyo Station bound<br>for Fuji-Q Highland, Kawaguchiko, Yamanakako Asahigaoka<br>O (Approximately 2 hours 10 min)                                                                                                                                                                                                                                                                                                                                                                                                                                                                                                                                                                                                                                                                                                                                                                                                                                                                                                                                                                                                                                                                                                                                                                                                                                                                                                                                                                                                                                                                                                                                                                                                                                                                                                                                                                                                                                                                                                                                            | Mt. Fuji<br>Station |             | H<br>O |
|                                      | O (Approximately 2 hours 10 min)                                                                                                                                                                                                                                                                                                                                                                                                                                                                                                                                                                                                                                                                                                                                                                                                                                                                                                                                                                                                                                                                                                                                                                                                                                                                                                                                                                                                                                                                                                                                                                                                                                                                                                                                                                                                                                                                                                                                                                                                                                                                                            | Kawag<br>uchiko     |             | K<br>U |
| Hiyoshi station<br>Tamapraza station | Hiyoshi Center-kita Tamapraza Ichigao                                                                                                                                                                                                                                                                                                                                                                                                                                                                                                                                                                                                                                                                                                                                                                                                                                                                                                                                                                                                                                                                                                                                                                                                                                                                                                                                                                                                                                                                                                                                                                                                                                                                                                                                                                                                                                                                                                                                                                                                                                                                                       | Station             |             | R      |
|                                      | Ighighway Bus / Fuji Express, Tokyu Bus departing from Hiyoshi Station, Center Kita Station, Tama Plaza Station,<br>Ichigao Station bound for Kawaguchiko Station (Mt. Fuji Fifth Station) Nonly two bus services in the morning<br>(Approximately 3 hours)                                                                                                                                                                                                                                                                                                                                                                                                                                                                                                                                                                                                                                                                                                                                                                                                                                                                                                                                                                                                                                                                                                                                                                                                                                                                                                                                                                                                                                                                                                                                                                                                                                                                                                                                                                                                                                                                 | S                   | ★<br>Suttle | 0      |
| Yokohama station                     | Image: | i ujikyu -          | bus         | U      |
|                                      |                                                                                                                                                                                                                                                                                                                                                                                                                                                                                                                                                                                                                                                                                                                                                                                                                                                                                                                                                                                                                                                                                                                                                                                                                                                                                                                                                                                                                                                                                                                                                                                                                                                                                                                                                                                                                                                                                                                                                                                                                                                                                                                             | Stop                |             | Р      |
| Fujisawa station<br>Tsujido station  | Fujisawa Tsujido Honatsugi                                                                                                                                                                                                                                                                                                                                                                                                                                                                                                                                                                                                                                                                                                                                                                                                                                                                                                                                                                                                                                                                                                                                                                                                                                                                                                                                                                                                                                                                                                                                                                                                                                                                                                                                                                                                                                                                                                                                                                                                                                                                                                  |                     |             | Α      |
| Honatsugi station                    | ①Highway Bus / Fujikyu Shonan Bus, Kanagawa Chuo Kotsu West departing<br>from Fujisawa Station, Tsujido Station, Hon-Atsugi Station bound for Fuji-Q Highland and Kawaguchiko Station<br>※Only one bus service in the morning (Approximately 2 hours)                                                                                                                                                                                                                                                                                                                                                                                                                                                                                                                                                                                                                                                                                                                                                                                                                                                                                                                                                                                                                                                                                                                                                                                                                                                                                                                                                                                                                                                                                                                                                                                                                                                                                                                                                                                                                                                                       |                     |             | R<br>K |
| Mishima station                      | ® Highway Pue / Evillande Evilland City Pue Limited Evances Michime Konsequebile Lines /                                                                                                                                                                                                                                                                                                                                                                                                                                                                                                                                                                                                                                                                                                                                                                                                                                                                                                                                                                                                                                                                                                                                                                                                                                                                                                                                                                                                                                                                                                                                                                                                                                                                                                                                                                                                                                                                                                                                                                                                                                    |                     |             |        |
|                                      | @Highway Bus / Fujikyuko Fujikyu City Bus Limited Express Mishima-Kawaguchiko Liner /<br>Mishima - Fuji-Q Highland/Kawaguchiko Station (Approximately 70min)                                                                                                                                                                                                                                                                                                                                                                                                                                                                                                                                                                                                                                                                                                                                                                                                                                                                                                                                                                                                                                                                                                                                                                                                                                                                                                                                                                                                                                                                                                                                                                                                                                                                                                                                                                                                                                                                                                                                                                |                     |             |        |
|                                      |                                                                                                                                                                                                                                                                                                                                                                                                                                                                                                                                                                                                                                                                                                                                                                                                                                                                                                                                                                                                                                                                                                                                                                                                                                                                                                                                                                                                                                                                                                                                                                                                                                                                                                                                                                                                                                                                                                                                                                                                                                                                                                                             |                     |             |        |
|                                      |                                                                                                                                                                                                                                                                                                                                                                                                                                                                                                                                                                                                                                                                                                                                                                                                                                                                                                                                                                                                                                                                                                                                                                                                                                                                                                                                                                                                                                                                                                                                                                                                                                                                                                                                                                                                                                                                                                                                                                                                                                                                                                                             |                     |             |        |